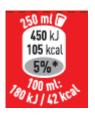

### STEVIA IN COCA-COLA

Mix to achieve the best taste (sugar + stevia\*)

- 30% less calories and sugar
- Stevia cannot cover full sugar content

<sup>\*</sup> Steviol glycoside

### IMPORTANT FOR CONSUMER

Clear facts / Nutrition information

| TOITUMISALANE TEAVE                                            |                            |                                       |
|----------------------------------------------------------------|----------------------------|---------------------------------------|
|                                                                | 100 ml                     | 250 ml (%*)                           |
| Energiasisaldus:<br>Rasvad:<br>millest                         | 180 kJ /<br>42 kcal<br>0 g | 450 kJ /<br>105 kcal (5%)<br>0 g (0%) |
| küllastunud rh:<br>Süsivesikud:<br>millest suhkrud:<br>Valgud: | 0 g<br>10,6 g<br>10,6 g    | 0 g (0%)<br>27 g (10%)<br>27 g (29%)  |
| Sool:                                                          | Öğ                         | 0 g (0%)                              |