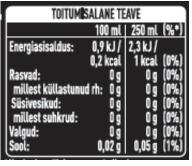

### IMPORTANT FOR CONSUMER

Clear facts / Nutrition information

| TOITUMISALANE TEAVE                                            |                            |                                       |
|----------------------------------------------------------------|----------------------------|---------------------------------------|
|                                                                | 100 ml                     | 250 ml (%*)                           |
| Energiasisaldus:<br>Rasvad:<br>millest                         | 180 kJ /<br>42 kcal<br>0 g | 450 kJ /<br>105 kcal (5%)<br>0 g (0%) |
| küllastunud rh:<br>Süsivesikud:<br>millest suhkrud:<br>Valgud: | 0 g<br>10,6 g<br>10,6 g    | 0 g (0%)<br>27 g (10%)<br>27 g (29%)  |
| Sool:                                                          | Öğ                         | 0 g (0%)                              |