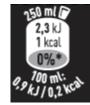

### STEVIA IN COCA-COLA

Mix to achieve the best taste (sugar + stevia\*)

- 30% less calories and sugar
- Stevia cannot cover full sugar content

<sup>\*</sup> Steviol glycoside

### IMPORTANT FOR CONSUMER

Clear facts / Nutrition information

| TOITUMISALANE TEAVE                                            |                            |                                       |
|----------------------------------------------------------------|----------------------------|---------------------------------------|
|                                                                | 100 ml                     | 250 ml (%*)                           |
| Energiasisaldus:<br>Rasvad:<br>millest                         | 180 kJ /<br>42 kcal<br>0 g | 450 kJ /<br>105 kcal (5%)<br>0 g (0%) |
| küllastunud rh:<br>Süsivesikud:<br>millest suhkrud:<br>Valgud: | 0 g<br>10,6 g<br>10,6 g    | 0 g (0%)<br>27 g (10%)<br>27 g (29%)  |
| Sool:                                                          | Öğ                         | 0 g (0%)                              |